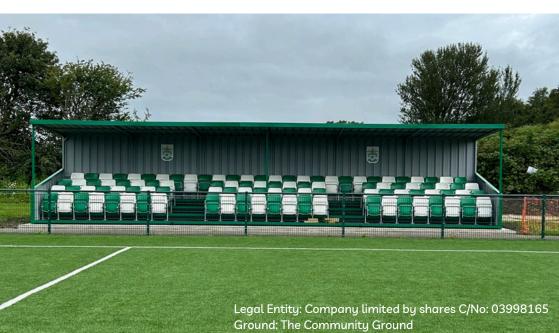

#### The home of Burscough Football Club

As you can see, we are still working hard to complete all the new development and infrastructure improvements at the ground, so we appreciate your patience whilst this continues.

We have made great progress since the end of the 23/24 season and our new function room named the '1946 Lounge' is now fully operational along with the viewing terrace and new 100-seater stand, located next to the new hospitality suite and accessible viewing area.